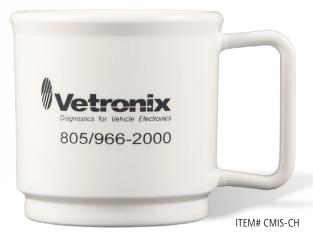

## The Industry Icon Series

COMMON HANDLE -CH

FREIGHT TRUCK -FT

NUT & BOLT -NB

BOAT -B

TELEPHONE

DOLLAR SIGN

HOUSE -H

#### **PRODUCT FEATURES**

MADE OF IMPACT RESISTANT PLASTIC HAS THE LOOK OF CERAMIC MULTIPLE ICON HANDLE OPTIONS INSULATES BETTER THAN CERAMIC MICROWAVE AND DISHWASHER SAFE INTER-STACKABLE DESIGN LIQUID VOLUME 12 FL.OZ. MADE IN USA