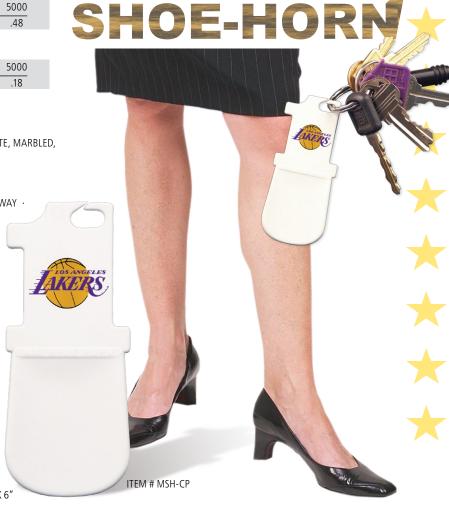

PANTONES, METALLIC, GLITTER, GLOW, GRANITE, MARBLED, ETC.

#### **PRODUCT FEATURES**

THE MINI SHOE HORN / KEY CHAIN IS AN ECONOMICAL TRADE SHOW GIVE AWAY BUILT IN NUMBER 1 HANDLE · LARGE IMAGE AREA FOR SMALL ITEM MADE IN USA

#### **FACTORY INK COLORS**

KELLY GREEN, REFLEX BLUE, MED GRAY, RED, WHITE, BLACK, GOLD, SILVER

**IMAGE AREA** 1 1/8" X 3/4"

SET-UP CHARGE: 1-COLOR, 1-LOCATION = (56.00)v

SECOND COLOR SET-UP: ADD (30.00)v
COLOR CHANGES WITIN RUN = (30.00)v
IMAGE CHANGES WITHIN RUN = (30.00)v
PMS COLOR MATCH / PER COLOR = (30.00)v

NO SET-UP OR COLOR MATCHING CHARGES ON ORDERS 5,000 UNITS+

PRODUCTION TIME: 10 – 15 WORKING DAYS F.O.B. CA (RUSH SERVICE AVAILABLE)

#### SHIPPING INFORMATION

CASE COUNT = 500 UNITS  $\cdot$  CASE WEIGHT = 5.4 LBS  $\cdot$  CASE SIZE = 12" X 8" X 6"



#### PRICING INCLUDES 1-COLOR IMPRINT, 1-LOCATION 5R

| Quantity | 288  | 576  | 1152 | 1440 | 2592 |
|----------|------|------|------|------|------|
| Price    | 1.80 | 1.77 | 1.75 | 1.73 | 1.71 |

#### SECOND COLOR IMPRINT PRICING 5V

| Quantity | 288 | 576 | 1152 | 1440 | 2592 |
|----------|-----|-----|------|------|------|
| Price    | .18 | .16 | .14  | .12  | .12  |

#### **PRODUCT FEATURES**

Exclusive promotional products industry supplier for the famous INSPARATION spa & bath fragrances. INSPARATION is the nations leading fragrance for Spas, Hot Tubs and Whirlpool Baths. Tested by Dupont, Aristech and other leading acrylic manufactures, INSPARATION is proven to be safe for all Spa, Hot Tub and Bath surfaces. INSPARATION Spa and Bath Fragrances are specially formulated for your p