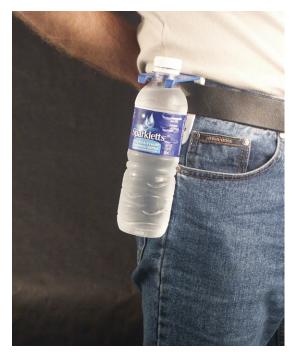

ITEM# HIBH-CP

#### PRODUCT FEATURES

The Hip-Itz Bottle Holder is a brand new promotional product that is taking the country by storm. The Hip-Itz can accommodate most standard water, juice and soda bottles, it then folds in half and will fit comfortably in your pocket. There is no better way to promote your product, service and brand identity. Not only is there ample space to show your company logo and slogan, this highly functional and durable item will be used over and over again by consumers, exposing your advertisement to countless numbers of potential customers. Manufactured in U.S.A. U.S. Patent

#### LOW COST FAVORITE FOR TRADE SHOWS