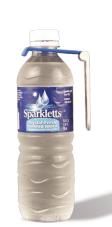

ITEM# HIBH-CP

#### PRODUCT FEATURES

The Hip-Itz Bottle Holder is a brand new promotional product that is taking the country by storm. The Hip-Itz can accommodate most standard water, juice and soda bottles, it then folds in half and will fit comfortably in your pocket. There is no better way to promote your product, service and brand identity. Not only is there ample space to show your company logo and slogan, this highly functional and durable item will be used over and over again by consumers, exposing your advertisement to countless numbers of potential customers. Manufactured in U.S.A. U.S. Patent

#### LOW COST FAVORITE FOR TRADE SHOWS