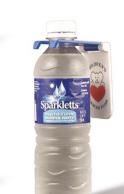

ITEM# HIBH-CP

#### PRODUCT FEATURES

The Hip-Itz Bottle Holder is a brand new promotional product that is taking the country by storm. The Hip-Itz can accommodate most standard water, juice and soda bottles, it then folds in half and will fit comfortably in your pocket. There is no better way to promote your product, service and brand identity. Not only is there ample space to show your company logo and slogan, this highly functional and durable item will be used over and over again by consumers, exposing your advertisement to countless numbers of potential customers. Manufactured in U.S.A. U.S. Patent

#### LOW COST FAVORITE FOR TRADE SHOWS