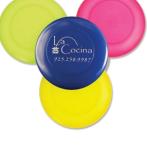

## **PRO-FLOATER DISC**

#### PRODUCT FEATURES

PERFECT FOR FREE-STYLE, FOOTBALL AND GOLF  $\cdot$  THE PRO-FLOATER IS A 170-GRAM / 10 ¾" DISC  $\cdot$  PRO DESIGN AND HEAVY DUTY CONSTRUCTION  $\cdot$  BEST VALUE ON THE MARKET IN ITS CLASS  $\cdot$  PERFORMS WELL IN EXTREME CONDITIONS  $\cdot$  MADE OF HIGH GRADE VIRGIN POLYETHYLENE  $\cdot$  NO SLIP GRIP ON RIM  $\cdot$  MADE IN USA

IMAGE AREA

7" DIAMETER

1-COLOR, 1-LOCATION = (56.00)v

SECOND COLOR SET-UP:

ADD (30.00)v

COLOR CHANGES WITIN RUN = (30.00)v

IMAGE CHANGES WITHIN RUN = (30.00)v

PMS COLOR MATCH / PER COLOR = (30.00)v