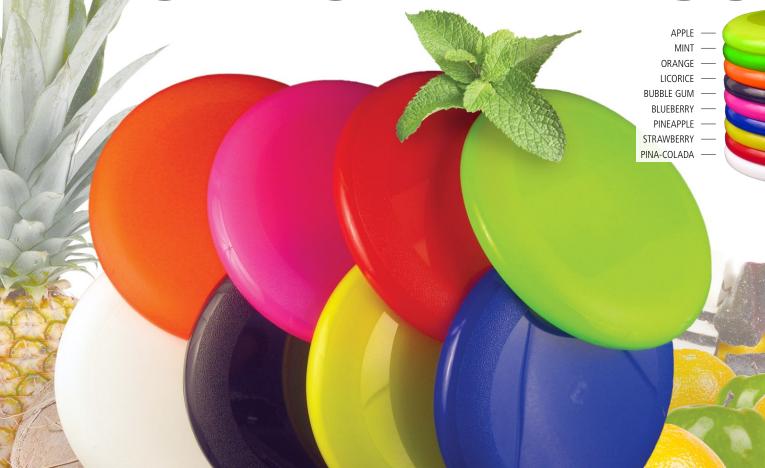

#### PRODUCT FEATURES

SMALLER, LIGHTER, AND MORE ECONOMICAL THAN THE PRO-FLOATER, THE PROMO-DISC IS THE PERFECT ALTERNATIVE. THIS 9 1/8" DISC IS MANUFACTURED FROM HIGH GRADE VIRGIN POLYPROPYLENE. THE PROMO-DISC'S AERODYNAMIC DESIGN, GIVES IT SPEED AND PRECISION.  $\cdot$  MADE IN USA

ITEM # MFD-CP

IMAGE AREA 5 3/4" DIAMETER

#### PRODUCT FEATURES

SMALL SIZE AND LOW PROFILE IS PERFECT FOR MAILERS  $\cdot$  THE MINI-FLYER DISC IS 4 INCHES IN DIAMETER  $\cdot$  FUN AND ECONOMICAL WAY TO ADVERTISE  $\cdot$  THE CUTEST FLYING DISC ON THE MARKET  $\cdot$  MADE IN USA

**IMAGE AREA** 

2 1/4" DIAMETER

SET-UP CHARGE: 1-COLOR, 1-LOCATION = (56.00)v

SCENTED
MINI-FLYER DISCS ALSO AVAILABLE

ADD .15v ECOND COLOR SET-UP: ADD (30.

SECOND COLOR SET-UP: ADD (30.00)v
COLOR CHANGES WITIN RUN = (30.00)v
IMAGE CHANGES WITHIN RUN = (30.00)v
PMS COLOR MATCH / PER COLOR = (30.00)v