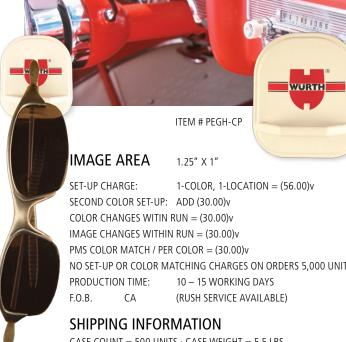

#### **FACTORY INK COLORS**

KELLY GREEN, REFLEX BLUE, MED GRAY, RED, WHITE, BLACK, GOLD, SILVER

5/8" X 2"

SET-UP CHARGE: 1-COLOR, 1-LOCATION = (56.00)v

SECOND COLOR SET-UP: ADD (30.00)v
COLOR CHANGES WITIN RUN = (30.00)v
IMAGE CHANGES WITHIN RUN = (30.00)v
PMS COLOR MATCH / PER COLOR = (30.00)v

NO SET-UP OR COLOR MATCHING CHARGES ON ORDERS 5,000 UNITS+

PRODUCTION TIME: 10 – 15 WORKING DAYS F.O.B. CA (RUSH SERVICE AVAILABLE)

CASE COUNT = 125 UNITS CASE WEIGHT = 11 LBS CASE SIZE = 14" X 14" X 10"