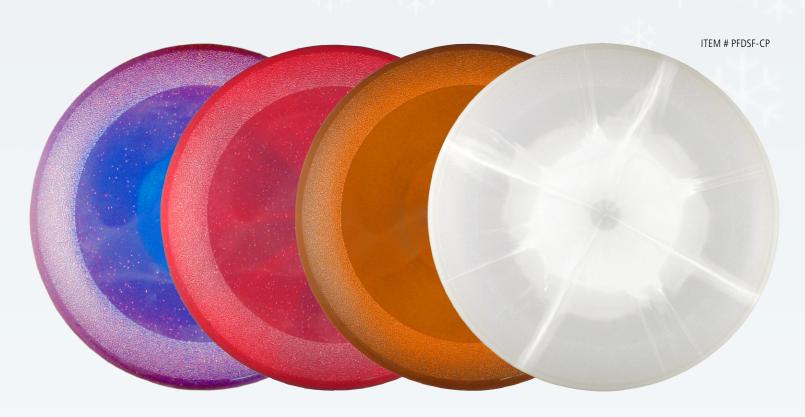

LE, FOOTBALL AND GOLF · THE PRO-FLOATER IS A 170-GRAM / 10 ¾" DISC PRO DESIGN AND HEAVY DUTY CONSTRUCTION · BEST VALUE ON THE MARKET IN ITS CLASS PERFORMS WELL IN EXTREME CONDITIONS · MADE OF HIGH GRADE VIRGIN POLYETHYLENE NO SLIP GRIP ON RIM · MADE IN USA

#### FACTORY INK COLORS

KELLY GREEN, REFLEX BLUE, MED GRAY, RED, WHITE, BLACK, GOLD, SILVER

IMAGE AREA 7" DIAMETER

SET-UP CHARGE: 1-COLOR, 1-LOCATION = (56.00)v

SECOND COLOR SET-UP: ADD (30.00)v COLOR CHANGES WITIN RUN = (30.00)v IMAGE CHANGES WITHIN RUN = (30.00)v PMS COLOR MATCH / PER COLOR = (30.00)v

NO SET-UP OR COLOR MATCHING CHARGES ON ORDERS 5,000 UNITS+

PRODUCTION TIME: 10 - 15 WORKING DAYS F.O.B. (RUSH SERVICE AVAILABLE)

#### SHIPPING INFORMATION

CASE COUNT = 64 UNITS · CASE WEIGHT = 27 LBS CASE SIZE = 22" X 22" X 16"







| Quantity | 260 | 520 | 1040 | 2600 | 4940 |
|----------|-----|-----|------|------|------|
| Price    | .70 | .67 | .64  | .61  | .59  |

#### **SECOND COLOR IMPRINT PRICING 5V**

| Quantity | 260 | 520 | 1040 | 2600 | 4940 |
|----------|-----|-----|------|------|------|
| Price    | .28 | .26 | .24  | .22  | .20  |

#### STOCK COLORS

RED, WHITE, REFLEX BLUE, MED GRAY, BLACK, KELLY GREEN, NEONS CUSTOM COLORS AVAILABLE: PANTONES, METALLIC, GLITTER, GLOW, GRANITE, MARBLED, ETC.

#### PRODUCT FEATURES

THE PPFC IS MADE OF FDA COMPLIANCE GRADE, HIGH DENSITY POLYETHYLENE. IT IS DISHWASHER SAFE, AND WILL LAST FOR YEARS. THE PPFC FITS BOTH STANDARD CAN SIZES AND IS AVAILABLE WITH DOG AND CAT MONOGRAM. LOW COST, PET INDUSTRY FAVORITE FOR TRADE SHOWS. MADE IN USA

#### FACTORY INK COLORS

K