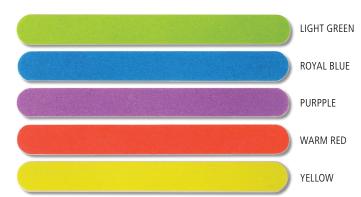

#### PRODUCT FEATURES

SALON SIZE EMERYBOARD WITH 2-SIDED GRIT · PROFESSIONAL QUALITY BOARD THAT CREATES AND MAINTAINS BEAUTIFUL NAILS · MADE WITH THE HIGHEST QUALITY MATERIALS · BOARD IS 7" X ¾" IN DIMENSION · MADE IN USA

#### STOCK COLORS NEON PINK ONLY

CUSTOM COLORS AVAILABLE FOR ORDERS OVER 20,000 UNITS

#### PRODUCT FEATURES

SALON SIZE EMERYBOARD WITH 2-SIDED GRIT  $\cdot$  PROFESSIONAL QUALITY BOARD THAT CREATES AND MAINTAINS BEAUTIFUL NAILS  $\cdot$  MADE WITH THE HIGHEST QUALITY MATERIALS  $\cdot$  BOARD IS 7" X 34" IN DIMENSION  $\cdot$  MADE IN USA