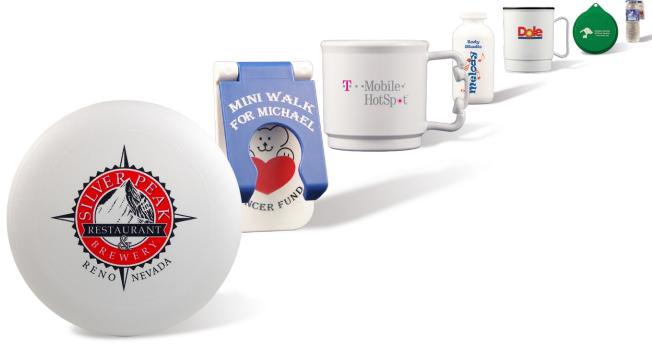

# CUSTOMIZED PRODUCTS LINE ★ 2008

INJECTION MOLDING SCREEN PRINTING PAD PRINTING

**EASY-GRIP** HIP-ITZ BOTTLE HOLDER COFFEE-MUGS PROMOCUP-14 PRO-FLOATER DISC PROMO DISC MINI-FLYER SCENTED FOLATER DISC SNOW FLAKE COLLECTION PET FOOD COVERS STANDARD CAN COVER WINDSHIELD ICE SCRARER 3-WAY SALON-NAIL-BUFFER CUSHION-EMERY-BOARD **GRAPHIC BOARD** MINI SHOE-HORN SPA & BATH FRAGRANCE PILLOW PACK GIFT PACK