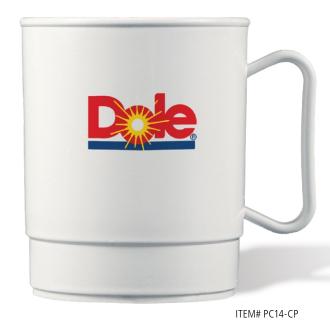

#### **PRODUCT FEATURES**

MADE OF IMPACT RESISTANT PLASTIC HAS THE LOOK OF CERAMIC MULTIPLE ICON HANDLE OPTIONS INSULATES BETTER THAN CERAMIC MICROWAVE AND DISHWASHER SAFE INTER-STACKABLE DESIGN LIQUID VOLUME 12 FL.OZ. MADE IN USA

#### **PRODUCT FEATURES**

MULTI-PURPOSE LIGHTWEIGHT CUP, **HOT** OR **COLD**LIGHT WEIGHT IS ECONOMICAL FOR SHIPPING
MADE OF HIGH GRADE VIRGIN POLYPROPYLENE
AVAILABLE WITH SIPPER LID
MICROWAVE AND DISHWASHER SAFE
INTER-STACKABLE DESIGN
LIQUID VOLUME 14 FL.OZ.
MADE IN USA